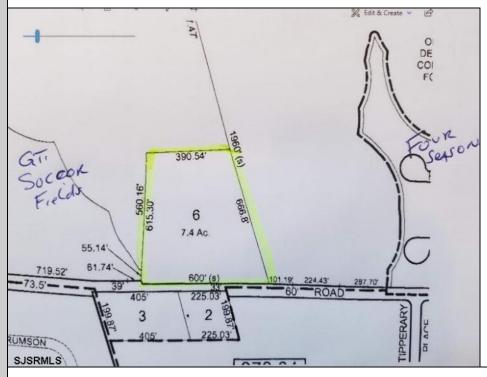

## **COMMENTS**

7.4 acres subject to wetlands delineation and other government approvals. The wetlands map from NJDEP shows the entire site is potentially a wetland. The map is a screening tool and accuracy should be verified by a possible buyer. There is also a possible federally endangered species (a bat) and a threatened species (barred owl) associated with this area. Field inspections would be needed to verify.