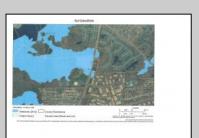

## **COMMENTS**

7.4 acres subject to wetlands delineation and other government approvals. The wetlands map from NJDEP shows the entire site is potentially a wetland. The map is a screening tool and accuracy should be verified by a possible buyer. There is also a possible federally endangered species (a bat) and a threatened species (barred owl) associated with this area. Field inspections would be needed to verify.