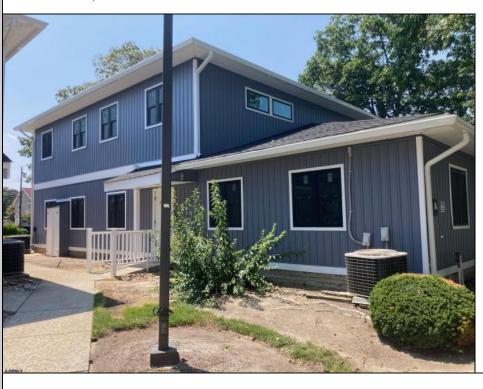

## **COMMENTS**

Professional Office Condo building in a complex with 7 other units, mostly medical. Shell possibilities are endless! Outside has been totally redone. Brand new roof, siding, soffit, facia and windows. Currently has 6 meters. Finish the interior to your business needs!!