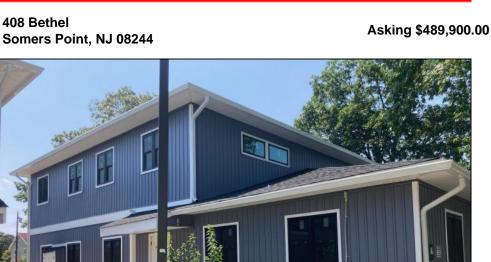

## COMMENTS

Professional Office Condo building in a complex with 7 other units, mostly medical. Shell possibilities are endless! Outside has been totally redone. Brand new roof, siding, soffit, facia and windows. Currently has 6 meters. Finish the interior to your business needs!!