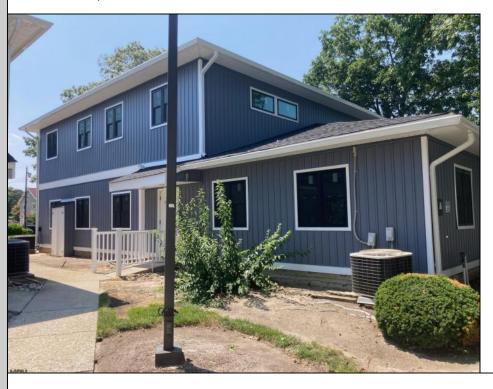

## **COMMENTS**

Professional Office Condo building in a complex with 7 other units, mostly medical. Shell possibilities are endless! Outside has been totally redone. Brand new roof, siding, soffit, facia and windows. Currently has 6 meters. Finish the interior to your business needs!!