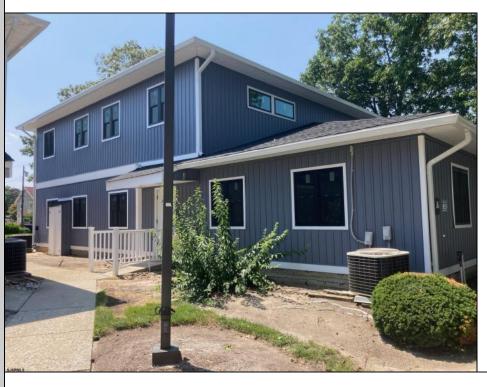

## **COMMENTS**

Professional Office Condo building in a complex with 7 other units, mostly medical. Shell possibilities are endless! Outside has been totally redone. Brand new roof, siding, soffit, facia and windows. Currently has 6 meters. Finish the interior to your business needs!!