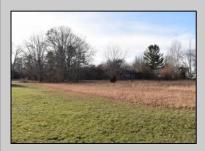

## COMMENTS

Great price for a Large piece of land on Ocean Heights Ave. Approvals were previously granted for retail/restaurant/office space on one of the busiest roads in Egg Harbor Township! Just 1/2 mile from the Ocean Heights/English Creek intersection, this opportunity includes plenty of room for improvements and flexibility in use. Much of the legwork has already been done - property is NOT in Wetlands OR Pinelands area, a Phase One environmental study has been previously conducted. The land encompasses an expansive 3.26 acres and is zoned NB (Neighborhood Commercial). This designation allows for a diverse range of business activities, making it ideal for various ventures such as retail stores, professional services, restaurant/fast food, office space. The property is conveniently situated near major roads, with easy access to the Garden State Parkway and Atlantic City Expressway. It is also within close proximity to residential areas, ensuring a steady customer base. 2059 Ocean Heights is an excellent opportunity for expansion or establishment of your current enterprise. Whether you envision a stand-alone commercial building or a multi-unit complex, this property provides a blank canvas for you to create your vision. Survey and Site-Plan in ASSOCIATED DOCUMENTS