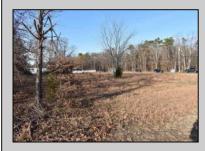

## COMMENTS

Great price for a Large piece of land on Ocean Heights Ave. Approvals were previously granted for retail/restaurant/office space on one of the busiest roads in Egg Harbor Township! Just 1/2 mile from the Ocean Heights/English Creek intersection, this opportunity includes plenty of room for improvements and flexibility in use. Much of the legwork has already been done - property is NOT in Wetlands OR Pinelands area, a Phase One environmental study has been previously conducted. The land encompasses an expansive 3.26 acres and is zoned NB (Neighborhood Commercial). This designation allows for a diverse range of business activities, making it ideal for various ventures such as retail stores, professional services, restaurant/fast food, office space. The property is conveniently situated near major roads, with easy access to the Garden State Parkway and Atlantic City Expressway. It is also within close proximity to residential areas, ensuring a steady customer base. 2059 Ocean Heights is an excellent opportunity for expansion or establishment of your current enterprise. Whether you envision a stand-alone commercial building or a multi-unit complex, this property provides a blank canvas for you to create your vision. Survey and Site-Plan in ASSOCIATED DOCUMENTS