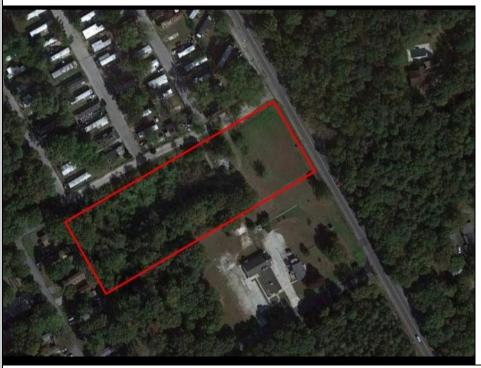

## COMMENTS

Great price for a Large piece of land on Ocean Heights Ave. Approvals were previously granted for retail/restaurant/office space on one of the busiest roads in Egg Harbor Township! Just 1/2 mile from the Ocean Heights/English Creek intersection, this opportunity includes plenty of room for improvements and flexibility in use. Much of the legwork has already been done - property is NOT in Wetlands OR Pinelands area, a Phase One environmental study has been previously conducted. The land encompasses an expansive 3.26 acres and is zoned NB (Neighborhood Commercial). This designation allows for a diverse range of business activities, making it ideal for various ventures such as retail stores, professional services, restaurant/fast food, office space. The property is conveniently situated near major roads, with easy access to the Garden State Parkway and Atlantic City Expressway. It is also within close proximity to residential areas, ensuring a steady customer base. 2059 Ocean Heights is an excellent opportunity for expansion or establishment of your current enterprise. Whether you envision a stand-alone commercial building or a multi-unit complex, this property provides a blank canvas for you to create your vision. Survey and Site-Plan in ASSOCIATED DOCUMENTS

## PROPERTY DETAILS