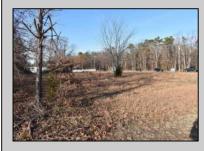

## COMMENTS

Great price for a Large piece of land on Ocean Heights Ave. Approvals were previously granted for retail/restaurant/office space on one of the busiest roads in Egg Harbor Township! Just 1/2 mile from the Ocean Heights/English Creek intersection, this opportunity includes plenty of room for improvements and flexibility in use. Much of the legwork has already been done - property is NOT in Wetlands OR Pinelands area, a Phase One environmental study has been previously conducted. The land encompasses an expansive 3.26 acres and is zoned NB (Neighborhood Commercial). This designation allows for a diverse range of business activities, making it ideal for various ventures such as retail stores, professional services, restaurant/fast food, office space. The property is conveniently situated near major roads, with easy access to the Garden State Parkway and Atlantic City Expressway. It is also within close proximity to residential areas, ensuring a steady customer base. 2059 Ocean Heights is an excellent opportunity for expansion or establishment of your current enterprise. Whether you envision a stand-alone commercial building or a multi-unit complex, this property provides a blank canvas for you to create your vision. Survey and Site-Plan in ASSOCIATED DOCUMENTS