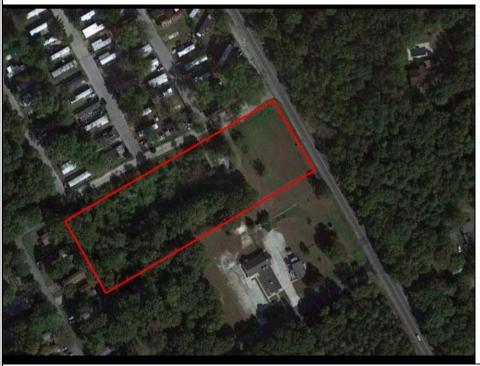

## COMMENTS

Great price for a Large piece of land on Ocean Heights Ave. Approvals were previously granted for retail/restaurant/office space on one of the busiest roads in Egg Harbor Township! Just 1/2 mile from the Ocean Heights/English Creek intersection, this opportunity includes plenty of room for improvements and flexibility in use. Much of the legwork has already been done - property is NOT in Wetlands OR Pinelands area, a Phase One environmental study has been previously conducted. The land encompasses an expansive 3.26 acres and is zoned NB (Neighborhood Commercial). This designation allows for a diverse range of business activities, making it ideal for various ventures such as retail stores, professional services, restaurant/fast food, office space. The property is conveniently situated near major roads, with easy access to the Garden State Parkway and Atlantic City Expressway. It is also within close proximity to residential areas, ensuring a steady customer base. 2059 Ocean Heights is an excellent opportunity for expansion or establishment of your current enterprise. Whether you envision a stand-alone commercial building or a multi-unit complex, this property provides a blank canvas for you to create your vision. Survey and Site-Plan in ASSOCIATED DOCUMENTS