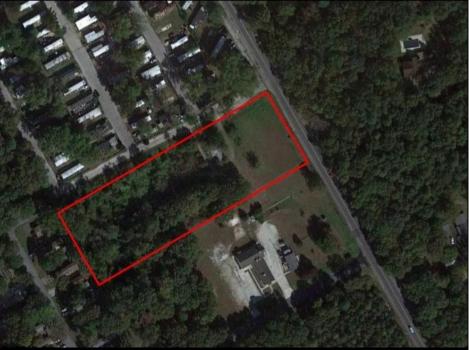

## **COMMENTS**

Great price for a Large piece of land on Ocean Heights Ave. Approvals were previously granted for retail/restaurant/office space on one of the busiest roads in Egg Harbor Township! Just 1/2 mile from the Ocean Heights/English Creek intersection, this opportunity includes plenty of room for improvements and flexibility in use. Much of the legwork has already been done - property is NOT in Wetlands OR Pinelands area, a Phase One environmental study has been previously conducted. The land encompasses an expansive 3.26 acres and is zoned NB (Neighborhood Commercial). This designation allows for a diverse range of business activities, making it ideal for various ventures such as retail stores, professional services, restaurant/fast food, office space. The property is conveniently situated near major roads, with easy access to the Garden State Parkway and Atlantic City Expressway. It is also within close proximity to residential areas, ensuring a steady customer base. 2059 Ocean Heights is an excellent opportunity for expansion or establishment of your current enterprise. Whether you envision a stand-alone commercial building or a multi-unit complex, this property provides a blank canvas for you to create your vision. Survey and Site-Plan in ASSOCIATED DOCUMENTS