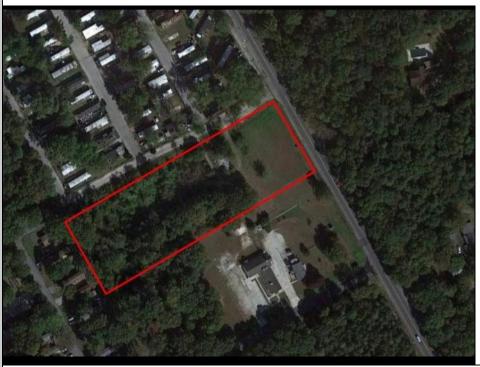

## 2059 Ocean Heights Egg Harbor Township, NJ 08234

Asking \$305,000.00

## COMMENTS

Great price for a Large piece of land on Ocean Heights Ave. Approvals were previously granted for retail/restaurant/office space on one of the busiest roads in Egg Harbor Township! Just 1/2 mile from the Ocean Heights/English Creek intersection, this opportunity includes plenty of room for improvements and flexibility in use. Much of the legwork has already been done - property is NOT in Wetlands OR Pinelands area, a Phase One environmental study has been previously conducted. The land encompasses an expansive 3.26 acres and is zoned NB (Neighborhood Commercial). This designation allows for a diverse range of business activities, making it ideal for various ventures such as retail stores, professional services, restaurant/fast food, office space. The property is conveniently situated near major roads, with easy access to the Garden State Parkway and Atlantic City Expressway. It is also within close proximity to residential areas, ensuring a steady customer base. 2059 Ocean Heights is an excellent opportunity for expansion or establishment of your current enterprise. Whether you envision a stand-alone commercial building or a multi-unit complex, this property provides a blank canvas for you to create your vision. Survey and Site-Plan in ASSOCIATED DOCUMENTS