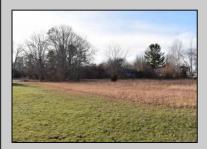

## **COMMENTS**

Great price for a Large piece of land on Ocean Heights Ave. Approvals were previously granted for retail/restaurant/office space on one of the busiest roads in Egg Harbor Township! Just 1/2 mile from the Ocean Heights/English Creek intersection, this opportunity includes plenty of room for improvements and flexibility in use. Much of the legwork has already been done - property is NOT in Wetlands OR Pinelands area, a Phase One environmental study has been previously conducted. The land encompasses an expansive 3.26 acres and is zoned NB (Neighborhood Commercial). This designation allows for a diverse range of business activities, making it ideal for various ventures such as retail stores, professional services, restaurant/fast food, office space. The property is conveniently situated near major roads, with easy access to the Garden State Parkway and Atlantic City Expressway. It is also within close proximity to residential areas, ensuring a steady customer base. 2059 Ocean Heights is an excellent opportunity for expansion or establishment of your current enterprise. Whether you envision a stand-alone commercial building or a multi-unit complex, this property provides a blank canvas for you to create your vision. Survey and Site-Plan in ASSOCIATED DOCUMENTS