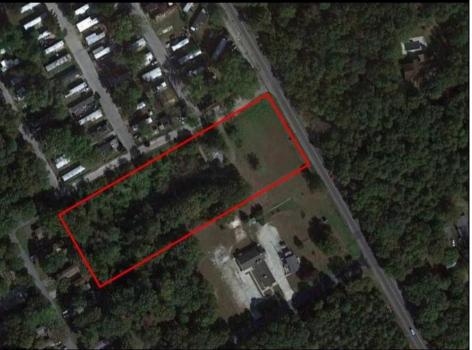

## **COMMENTS**

Great price for a Large piece of land on Ocean Heights Ave. Approvals were previously granted for retail/restaurant/office space on one of the busiest roads in Egg Harbor Township! Just 1/2 mile from the Ocean Heights/English Creek intersection, this opportunity includes plenty of room for improvements and flexibility in use. Much of the legwork has already been done - property is NOT in Wetlands OR Pinelands area, a Phase One environmental study has been previously conducted. The land encompasses an expansive 3.26 acres and is zoned NB (Neighborhood Commercial). This designation allows for a diverse range of business activities, making it ideal for various ventures such as retail stores, professional services, restaurant/fast food, office space. The property is conveniently situated near major roads, with easy access to the Garden State Parkway and Atlantic City Expressway. It is also within close proximity to residential areas, ensuring a steady customer base. 2059 Ocean Heights is an excellent opportunity for expansion or establishment of your current enterprise. Whether you envision a stand-alone commercial building or a multi-unit complex, this property provides a blank canvas for you to create your vision. Survey and Site-Plan in ASSOCIATED DOCUMENTS