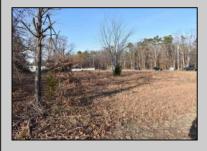

## **COMMENTS**

Great price for a Large piece of land on Ocean Heights Ave. Approvals were previously granted for retail/restaurant/office space on one of the busiest roads in Egg Harbor Township! Just 1/2 mile from the Ocean Heights/English Creek intersection, this opportunity includes plenty of room for improvements and flexibility in use. Much of the legwork has already been done - property is NOT in Wetlands OR Pinelands area, a Phase One environmental study has been previously conducted. The land encompasses an expansive 3.26 acres and is zoned NB (Neighborhood Commercial). This designation allows for a diverse range of business activities, making it ideal for various ventures such as retail stores, professional services, restaurant/fast food, office space. The property is conveniently situated near major roads, with easy access to the Garden State Parkway and Atlantic City Expressway. It is also within close proximity to residential areas, ensuring a steady customer base. 2059 Ocean Heights is an excellent opportunity for expansion or establishment of your current enterprise. Whether you envision a stand-alone commercial building or a multi-unit complex, this property provides a blank canvas for you to create your vision. Survey and Site-Plan in ASSOCIATED DOCUMENTS