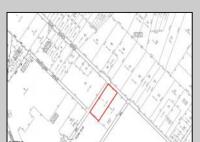

## **COMMENTS**

Great price for a Large piece of land on Ocean Heights Ave. Approvals were previously granted for retail/restaurant/office space on one of the busiest roads in Egg Harbor Township! Just 1/2 mile from the Ocean Heights/English Creek intersection, this opportunity includes plenty of room for improvements and flexibility in use. Much of the legwork has already been done - property is NOT in Wetlands OR Pinelands area, a Phase One environmental study has been previously conducted. The land encompasses an expansive 3.26 acres and is zoned NB (Neighborhood Commercial). This designation allows for a diverse range of business activities, making it ideal for various ventures such as retail stores, professional services, restaurant/fast food, office space. The property is conveniently situated near major roads, with easy access to the Garden State Parkway and Atlantic City Expressway. It is also within close proximity to residential areas, ensuring a steady customer base. 2059 Ocean Heights is an excellent opportunity for expansion or establishment of your current enterprise. Whether you envision a stand-alone commercial building or a multi-unit complex, this property provides a blank canvas for you to create your vision. Survey and Site-Plan in ASSOCIATED DOCUMENTS