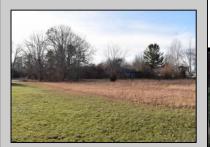

## **COMMENTS**

Great price for a Large piece of land on Ocean Heights Ave. Approvals were previously granted for retail/restaurant/office space on one of the busiest roads in Egg Harbor Township! Just 1/2 mile from the Ocean Heights/English Creek intersection, this opportunity includes plenty of room for improvements and flexibility in use. Much of the legwork has already been done - property is NOT in Wetlands OR Pinelands area, a Phase One environmental study has been previously conducted. The land encompasses an expansive 3.26 acres and is zoned NB (Neighborhood Commercial). This designation allows for a diverse range of business activities, making it ideal for various ventures such as retail stores, professional services, restaurant/fast food, office space. The property is conveniently situated near major roads, with easy access to the Garden State Parkway and Atlantic City Expressway. It is also within close proximity to residential areas, ensuring a steady customer base. 2059 Ocean Heights is an excellent opportunity for expansion or establishment of your current enterprise. Whether you envision a stand-alone commercial building or a multi-unit complex, this property provides a blank canvas for you to create your vision. Survey and Site-Plan in ASSOCIATED DOCUMENTS