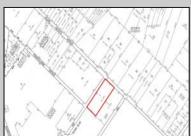

## **COMMENTS**

Great price for a Large piece of land on Ocean Heights Ave. Approvals were previously granted for retail/restaurant/office space on one of the busiest roads in Egg Harbor Township! Just 1/2 mile from the Ocean Heights/English Creek intersection, this opportunity includes plenty of room for improvements and flexibility in use. Much of the legwork has already been done - property is NOT in Wetlands OR Pinelands area, a Phase One environmental study has been previously conducted. The land encompasses an expansive 3.26 acres and is zoned NB (Neighborhood Commercial). This designation allows for a diverse range of business activities, making it ideal for various ventures such as retail stores, professional services, restaurant/fast food, office space. The property is conveniently situated near major roads, with easy access to the Garden State Parkway and Atlantic City Expressway. It is also within close proximity to residential areas, ensuring a steady customer base. 2059 Ocean Heights is an excellent opportunity for expansion or establishment of your current enterprise. Whether you envision a stand-alone commercial building or a multi-unit complex, this property provides a blank canvas for you to create your vision. Survey and Site-Plan in ASSOCIATED DOCUMENTS