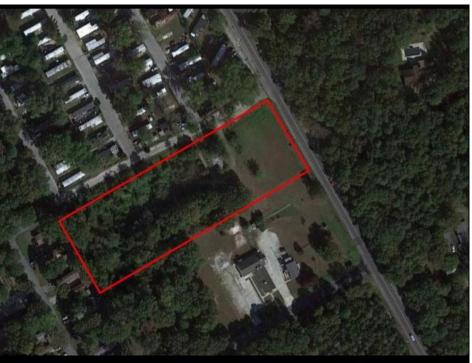

## **COMMENTS**

Great price for a Large piece of land on Ocean Heights Ave. Approvals were previously granted for retail/restaurant/office space on one of the busiest roads in Egg Harbor Township! Just 1/2 mile from the Ocean Heights/English Creek intersection, this opportunity includes plenty of room for improvements and flexibility in use. Much of the legwork has already been done - property is NOT in Wetlands OR Pinelands area, a Phase One environmental study has been previously conducted. The land encompasses an expansive 3.26 acres and is zoned NB (Neighborhood Commercial). This designation allows for a diverse range of business activities, making it ideal for various ventures such as retail stores, professional services, restaurant/fast food, office space. The property is conveniently situated near major roads, with easy access to the Garden State Parkway and Atlantic City Expressway. It is also within close proximity to residential areas, ensuring a steady customer base. 2059 Ocean Heights is an excellent opportunity for expansion or establishment of your current enterprise. Whether you envision a stand-alone commercial building or a multi-unit complex, this property provides a blank canvas for you to create your vision. Survey and Site-Plan in ASSOCIATED DOCUMENTS