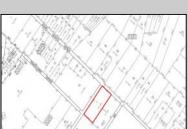

## **COMMENTS**

Great price for a Large piece of land on Ocean Heights Ave. Approvals were previously granted for retail/restaurant/office space on one of the busiest roads in Egg Harbor Township! Just 1/2 mile from the Ocean Heights/English Creek intersection, this opportunity includes plenty of room for improvements and flexibility in use. Much of the legwork has already been done - property is NOT in Wetlands OR Pinelands area, a Phase One environmental study has been previously conducted. The land encompasses an expansive 3.26 acres and is zoned NB (Neighborhood Commercial). This designation allows for a diverse range of business activities, making it ideal for various ventures such as retail stores, professional services, restaurant/fast food, office space. The property is conveniently situated near major roads, with easy access to the Garden State Parkway and Atlantic City Expressway. It is also within close proximity to residential areas, ensuring a steady customer base. 2059 Ocean Heights is an excellent opportunity for expansion or establishment of your current enterprise. Whether you envision a stand-alone commercial building or a multi-unit complex, this property provides a blank canvas for you to create your vision. Survey and Site-Plan in ASSOCIATED DOCUMENTS