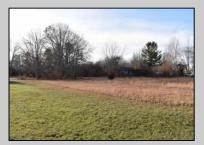

## **COMMENTS**

Great price for a Large piece of land on Ocean Heights Ave. Approvals were previously granted for retail/restaurant/office space on one of the busiest roads in Egg Harbor Township! Just 1/2 mile from the Ocean Heights/English Creek intersection, this opportunity includes plenty of room for improvements and flexibility in use. Much of the legwork has already been done - property is NOT in Wetlands OR Pinelands area, a Phase One environmental study has been previously conducted. The land encompasses an expansive 3.26 acres and is zoned NB (Neighborhood Commercial). This designation allows for a diverse range of business activities, making it ideal for various ventures such as retail stores, professional services, restaurant/fast food, office space. The property is conveniently situated near major roads, with easy access to the Garden State Parkway and Atlantic City Expressway. It is also within close proximity to residential areas, ensuring a steady customer base. 2059 Ocean Heights is an excellent opportunity for expansion or establishment of your current enterprise. Whether you envision a stand-alone commercial building or a multi-unit complex, this property provides a blank canvas for you to create your vision. Survey and Site-Plan in ASSOCIATED DOCUMENTS