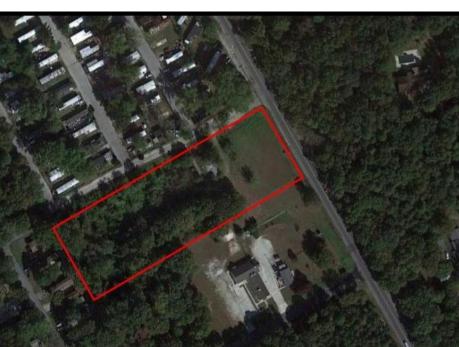

## **COMMENTS**

Great price for a Large piece of land on Ocean Heights Ave. Approvals were previously granted for retail/restaurant/office space on one of the busiest roads in Egg Harbor Township! Just 1/2 mile from the Ocean Heights/English Creek intersection, this opportunity includes plenty of room for improvements and flexibility in use. Much of the legwork has already been done - property is NOT in Wetlands OR Pinelands area, a Phase One environmental study has been previously conducted. The land encompasses an expansive 3.26 acres and is zoned NB (Neighborhood Commercial). This designation allows for a diverse range of business activities, making it ideal for various ventures such as retail stores, professional services, restaurant/fast food, office space. The property is conveniently situated near major roads, with easy access to the Garden State Parkway and Atlantic City Expressway. It is also within close proximity to residential areas, ensuring a steady customer base. 2059 Ocean Heights is an excellent opportunity for expansion or establishment of your current enterprise. Whether you envision a stand-alone commercial building or a multi-unit complex, this property provides a blank canvas for you to create your vision. Survey and Site-Plan in ASSOCIATED DOCUMENTS