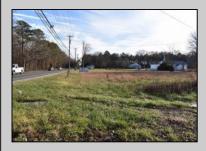

## **COMMENTS**

Great price for a Large piece of land on Ocean Heights Ave. Approvals were previously granted for retail/restaurant/office space on one of the busiest roads in Egg Harbor Township! Just 1/2 mile from the Ocean Heights/English Creek intersection, this opportunity includes plenty of room for improvements and flexibility in use. Much of the legwork has already been done - property is NOT in Wetlands OR Pinelands area, a Phase One environmental study has been previously conducted. The land encompasses an expansive 3.26 acres and is zoned NB (Neighborhood Commercial). This designation allows for a diverse range of business activities, making it ideal for various ventures such as retail stores, professional services, restaurant/fast food, office space. The property is conveniently situated near major roads, with easy access to the Garden State Parkway and Atlantic City Expressway. It is also within close proximity to residential areas, ensuring a steady customer base. 2059 Ocean Heights is an excellent opportunity for expansion or establishment of your current enterprise. Whether you envision a stand-alone commercial building or a multi-unit complex, this property provides a blank canvas for you to create your vision. Survey and Site-Plan in ASSOCIATED DOCUMENTS