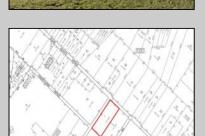

## **COMMENTS**

Great price for a Large piece of land on Ocean Heights Ave. Approvals were previously granted for retail/restaurant/office space on one of the busiest roads in Egg Harbor Township! Just 1/2 mile from the Ocean Heights/English Creek intersection, this opportunity includes plenty of room for improvements and flexibility in use. Much of the legwork has already been done - property is NOT in Wetlands OR Pinelands area, a Phase One environmental study has been previously conducted. The land encompasses an expansive 3.26 acres and is zoned NB (Neighborhood Commercial). This designation allows for a diverse range of business activities, making it ideal for various ventures such as retail stores, professional services, restaurant/fast food, office space. The property is conveniently situated near major roads, with easy access to the Garden State Parkway and Atlantic City Expressway. It is also within close proximity to residential areas, ensuring a steady customer base. 2059 Ocean Heights is an excellent opportunity for expansion or establishment of your current enterprise. Whether you envision a stand-alone commercial building or a multi-unit complex, this property provides a blank canvas for you to create your vision. Survey and Site-Plan in ASSOCIATED DOCUMENTS