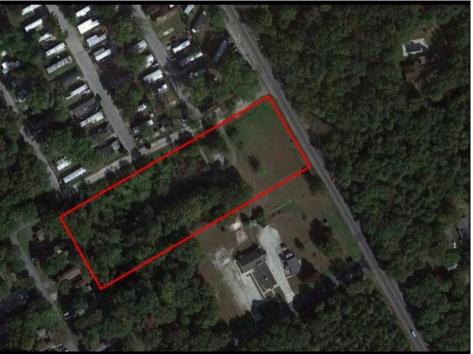

## **COMMENTS**

Great price for a Large piece of land on Ocean Heights Ave. Approvals were previously granted for retail/restaurant/office space on one of the busiest roads in Egg Harbor Township! Just 1/2 mile from the Ocean Heights/English Creek intersection, this opportunity includes plenty of room for improvements and flexibility in use. Much of the legwork has already been done - property is NOT in Wetlands OR Pinelands area, a Phase One environmental study has been previously conducted. The land encompasses an expansive 3.26 acres and is zoned NB (Neighborhood Commercial). This designation allows for a diverse range of business activities, making it ideal for various ventures such as retail stores, professional services, restaurant/fast food, office space. The property is conveniently situated near major roads, with easy access to the Garden State Parkway and Atlantic City Expressway. It is also within close proximity to residential areas, ensuring a steady customer base. 2059 Ocean Heights is an excellent opportunity for expansion or establishment of your current enterprise. Whether you envision a stand-alone commercial building or a multi-unit complex, this property provides a blank canvas for you to create your vision. Survey and Site-Plan in ASSOCIATED DOCUMENTS