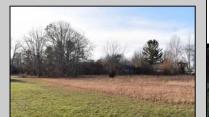

## **COMMENTS**

Great price for a Large piece of land on Ocean Heights Ave. Approvals were previously granted for retail/restaurant/office space on one of the busiest roads in Egg Harbor Township! Just 1/2 mile from the Ocean Heights/English Creek intersection, this opportunity includes plenty of room for improvements and flexibility in use. Much of the legwork has already been done - property is NOT in Wetlands OR Pinelands area, a Phase One environmental study has been previously conducted. The land encompasses an expansive 3.26 acres and is zoned NB (Neighborhood Commercial). This designation allows for a diverse range of business activities, making it ideal for various ventures such as retail stores, professional services, restaurant/fast food, office space. The property is conveniently situated near major roads, with easy access to the Garden State Parkway and Atlantic City Expressway. It is also within close proximity to residential areas, ensuring a steady customer base. 2059 Ocean Heights is an excellent opportunity for expansion or establishment of your current enterprise. Whether you envision a stand-alone commercial building or a multi-unit complex, this property provides a blank canvas for you to create your vision. Survey and Site-Plan in ASSOCIATED DOCUMENTS