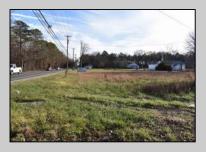

## **COMMENTS**

Great price for a Large piece of land on Ocean Heights Ave. Approvals were previously granted for retail/restaurant/office space on one of the busiest roads in Egg Harbor Township! Just 1/2 mile from the Ocean Heights/English Creek intersection, this opportunity includes plenty of room for improvements and flexibility in use. Much of the legwork has already been done - property is NOT in Wetlands OR Pinelands area, a Phase One environmental study has been previously conducted. The land encompasses an expansive 3.26 acres and is zoned NB (Neighborhood Commercial). This designation allows for a diverse range of business activities, making it ideal for various ventures such as retail stores, professional services, restaurant/fast food, office space. The property is conveniently situated near major roads, with easy access to the Garden State Parkway and Atlantic City Expressway. It is also within close proximity to residential areas, ensuring a steady customer base. 2059 Ocean Heights is an excellent opportunity for expansion or establishment of your current enterprise. Whether you envision a stand-alone commercial building or a multi-unit complex, this property provides a blank canvas for you to create your vision. Survey and Site-Plan in ASSOCIATED DOCUMENTS