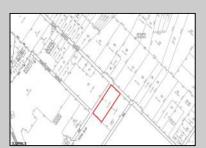

## **COMMENTS**

Great price for a Large piece of land on Ocean Heights Ave. Approvals were previously granted for retail/restaurant/office space on one of the busiest roads in Egg Harbor Township! Just 1/2 mile from the Ocean Heights/English Creek intersection, this opportunity includes plenty of room for improvements and flexibility in use. Much of the legwork has already been done - property is NOT in Wetlands OR Pinelands area, a Phase One environmental study has been previously conducted. The land encompasses an expansive 3.26 acres and is zoned NB (Neighborhood Commercial). This designation allows for a diverse range of business activities, making it ideal for various ventures such as retail stores, professional services, restaurant/fast food, office space. The property is conveniently situated near major roads, with easy access to the Garden State Parkway and Atlantic City Expressway. It is also within close proximity to residential areas, ensuring a steady customer base. 2059 Ocean Heights is an excellent opportunity for expansion or establishment of your current enterprise. Whether you envision a stand-alone commercial building or a multi-unit complex, this property provides a blank canvas for you to create your vision. Survey and Site-Plan in ASSOCIATED DOCUMENTS