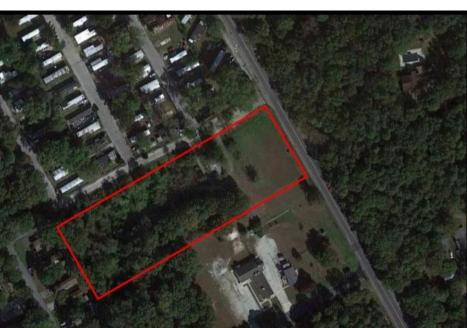

## **COMMENTS**

Great price for a Large piece of land on Ocean Heights Ave. Approvals were previously granted for retail/restaurant/office space on one of the busiest roads in Egg Harbor Township! Just 1/2 mile from the Ocean Heights/English Creek intersection, this opportunity includes plenty of room for improvements and flexibility in use. Much of the legwork has already been done - property is NOT in Wetlands OR Pinelands area, a Phase One environmental study has been previously conducted. The land encompasses an expansive 3.26 acres and is zoned NB (Neighborhood Commercial). This designation allows for a diverse range of business activities, making it ideal for various ventures such as retail stores, professional services, restaurant/fast food, office space. The property is conveniently situated near major roads, with easy access to the Garden State Parkway and Atlantic City Expressway. It is also within close proximity to residential areas, ensuring a steady customer base. 2059 Ocean Heights is an excellent opportunity for expansion or establishment of your current enterprise. Whether you envision a stand-alone commercial building or a multi-unit complex, this property provides a blank canvas for you to create your vision. Survey and Site-Plan in ASSOCIATED DOCUMENTS