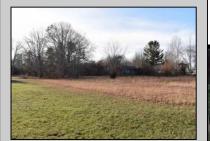

## **COMMENTS**

Great price for a Large piece of land on Ocean Heights Ave. Approvals were previously granted for retail/restaurant/office space on one of the busiest roads in Egg Harbor Township! Just 1/2 mile from the Ocean Heights/English Creek intersection, this opportunity includes plenty of room for improvements and flexibility in use. Much of the legwork has already been done - property is NOT in Wetlands OR Pinelands area, a Phase One environmental study has been previously conducted. The land encompasses an expansive 3.26 acres and is zoned NB (Neighborhood Commercial). This designation allows for a diverse range of business activities, making it ideal for various ventures such as retail stores, professional services, restaurant/fast food, office space. The property is conveniently situated near major roads, with easy access to the Garden State Parkway and Atlantic City Expressway. It is also within close proximity to residential areas, ensuring a steady customer base. 2059 Ocean Heights is an excellent opportunity for expansion or establishment of your current enterprise. Whether you envision a stand-alone commercial building or a multi-unit complex, this property provides a blank canvas for you to create your vision. Survey and Site-Plan in ASSOCIATED DOCUMENTS