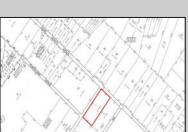

## **COMMENTS**

Great price for a Large piece of land on Ocean Heights Ave. Approvals were previously granted for retail/restaurant/office space on one of the busiest roads in Egg Harbor Township! Just 1/2 mile from the Ocean Heights/English Creek intersection, this opportunity includes plenty of room for improvements and flexibility in use. Much of the legwork has already been done - property is NOT in Wetlands OR Pinelands area, a Phase One environmental study has been previously conducted. The land encompasses an expansive 3.26 acres and is zoned NB (Neighborhood Commercial). This designation allows for a diverse range of business activities, making it ideal for various ventures such as retail stores, professional services, restaurant/fast food, office space. The property is conveniently situated near major roads, with easy access to the Garden State Parkway and Atlantic City Expressway. It is also within close proximity to residential areas, ensuring a steady customer base. 2059 Ocean Heights is an excellent opportunity for expansion or establishment of your current enterprise. Whether you envision a stand-alone commercial building or a multi-unit complex, this property provides a blank canvas for you to create your vision. Survey and Site-Plan in ASSOCIATED DOCUMENTS