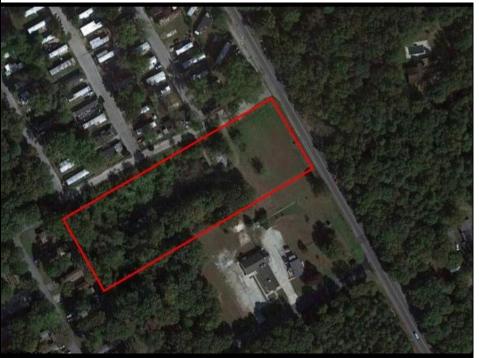

## **COMMENTS**

Great price for a Large piece of land on Ocean Heights Ave. Approvals were previously granted for retail/restaurant/office space on one of the busiest roads in Egg Harbor Township! Just 1/2 mile from the Ocean Heights/English Creek intersection, this opportunity includes plenty of room for improvements and flexibility in use. Much of the legwork has already been done - property is NOT in Wetlands OR Pinelands area, a Phase One environmental study has been previously conducted. The land encompasses an expansive 3.26 acres and is zoned NB (Neighborhood Commercial). This designation allows for a diverse range of business activities, making it ideal for various ventures such as retail stores, professional services, restaurant/fast food, office space. The property is conveniently situated near major roads, with easy access to the Garden State Parkway and Atlantic City Expressway. It is also within close proximity to residential areas, ensuring a steady customer base. 2059 Ocean Heights is an excellent opportunity for expansion or establishment of your current enterprise. Whether you envision a stand-alone commercial building or a multi-unit complex, this property provides a blank canvas for you to create your vision. Survey and Site-Plan in ASSOCIATED DOCUMENTS