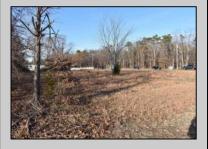

## **COMMENTS**

Great price for a Large piece of land on Ocean Heights Ave. Approvals were previously granted for retail/restaurant/office space on one of the busiest roads in Egg Harbor Township! Just 1/2 mile from the Ocean Heights/English Creek intersection, this opportunity includes plenty of room for improvements and flexibility in use. Much of the legwork has already been done - property is NOT in Wetlands OR Pinelands area, a Phase One environmental study has been previously conducted. The land encompasses an expansive 3.26 acres and is zoned NB (Neighborhood Commercial). This designation allows for a diverse range of business activities, making it ideal for various ventures such as retail stores, professional services, restaurant/fast food, office space. The property is conveniently situated near major roads, with easy access to the Garden State Parkway and Atlantic City Expressway. It is also within close proximity to residential areas, ensuring a steady customer base. 2059 Ocean Heights is an excellent opportunity for expansion or establishment of your current enterprise. Whether you envision a stand-alone commercial building or a multi-unit complex, this property provides a blank canvas for you to create your vision. Survey and Site-Plan in ASSOCIATED DOCUMENTS