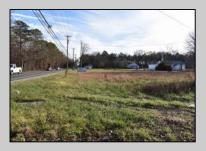

## **COMMENTS**

Great price for a Large piece of land on Ocean Heights Ave. Approvals were previously granted for retail/restaurant/office space on one of the busiest roads in Egg Harbor Township! Just 1/2 mile from the Ocean Heights/English Creek intersection, this opportunity includes plenty of room for improvements and flexibility in use. Much of the legwork has already been done - property is NOT in Wetlands OR Pinelands area, a Phase One environmental study has been previously conducted. The land encompasses an expansive 3.26 acres and is zoned NB (Neighborhood Commercial). This designation allows for a diverse range of business activities, making it ideal for various ventures such as retail stores, professional services, restaurant/fast food, office space. The property is conveniently situated near major roads, with easy access to the Garden State Parkway and Atlantic City Expressway. It is also within close proximity to residential areas, ensuring a steady customer base. 2059 Ocean Heights is an excellent opportunity for expansion or establishment of your current enterprise. Whether you envision a stand-alone commercial building or a multi-unit complex, this property provides a blank canvas for you to create your vision. Survey and Site-Plan in ASSOCIATED DOCUMENTS