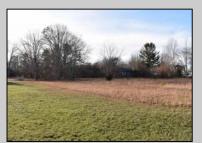

## **COMMENTS**

Great price for a Large piece of land on Ocean Heights Ave. Approvals were previously granted for retail/restaurant/office space on one of the busiest roads in Egg Harbor Township! Just 1/2 mile from the Ocean Heights/English Creek intersection, this opportunity includes plenty of room for improvements and flexibility in use. Much of the legwork has already been done - property is NOT in Wetlands OR Pinelands area, a Phase One environmental study has been previously conducted. The land encompasses an expansive 3.26 acres and is zoned NB (Neighborhood Commercial). This designation allows for a diverse range of business activities, making it ideal for various ventures such as retail stores, professional services, restaurant/fast food, office space. The property is conveniently situated near major roads, with easy access to the Garden State Parkway and Atlantic City Expressway. It is also within close proximity to residential areas, ensuring a steady customer base. 2059 Ocean Heights is an excellent opportunity for expansion or establishment of your current enterprise. Whether you envision a stand-alone commercial building or a multi-unit complex, this property provides a blank canvas for you to create your vision. Survey and Site-Plan in ASSOCIATED DOCUMENTS