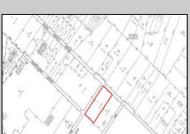

## **COMMENTS**

Great price for a Large piece of land on Ocean Heights Ave. Approvals were previously granted for retail/restaurant/office space on one of the busiest roads in Egg Harbor Township! Just 1/2 mile from the Ocean Heights/English Creek intersection, this opportunity includes plenty of room for improvements and flexibility in use. Much of the legwork has already been done - property is NOT in Wetlands OR Pinelands area, a Phase One environmental study has been previously conducted. The land encompasses an expansive 3.26 acres and is zoned NB (Neighborhood Commercial). This designation allows for a diverse range of business activities, making it ideal for various ventures such as retail stores, professional services, restaurant/fast food, office space. The property is conveniently situated near major roads, with easy access to the Garden State Parkway and Atlantic City Expressway. It is also within close proximity to residential areas, ensuring a steady customer base. 2059 Ocean Heights is an excellent opportunity for expansion or establishment of your current enterprise. Whether you envision a stand-alone commercial building or a multi-unit complex, this property provides a blank canvas for you to create your vision. Survey and Site-Plan in ASSOCIATED DOCUMENTS