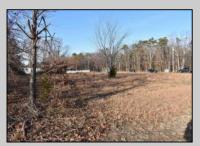

## **COMMENTS**

Great price for a Large piece of land on Ocean Heights Ave. Approvals were previously granted for retail/restaurant/office space on one of the busiest roads in Egg Harbor Township! Just 1/2 mile from the Ocean Heights/English Creek intersection, this opportunity includes plenty of room for improvements and flexibility in use. Much of the legwork has already been done - property is NOT in Wetlands OR Pinelands area, a Phase One environmental study has been previously conducted. The land encompasses an expansive 3.26 acres and is zoned NB (Neighborhood Commercial). This designation allows for a diverse range of business activities, making it ideal for various ventures such as retail stores, professional services, restaurant/fast food, office space. The property is conveniently situated near major roads, with easy access to the Garden State Parkway and Atlantic City Expressway. It is also within close proximity to residential areas, ensuring a steady customer base. 2059 Ocean Heights is an excellent opportunity for expansion or establishment of your current enterprise. Whether you envision a stand-alone commercial building or a multi-unit complex, this property provides a blank canvas for you to create your vision. Survey and Site-Plan in ASSOCIATED DOCUMENTS