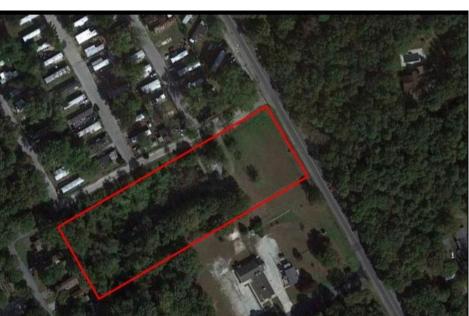

## **COMMENTS**

Great price for a Large piece of land on Ocean Heights Ave. Approvals were previously granted for retail/restaurant/office space on one of the busiest roads in Egg Harbor Township! Just 1/2 mile from the Ocean Heights/English Creek intersection, this opportunity includes plenty of room for improvements and flexibility in use. Much of the legwork has already been done - property is NOT in Wetlands OR Pinelands area, a Phase One environmental study has been previously conducted. The land encompasses an expansive 3.26 acres and is zoned NB (Neighborhood Commercial). This designation allows for a diverse range of business activities, making it ideal for various ventures such as retail stores, professional services, restaurant/fast food, office space. The property is conveniently situated near major roads, with easy access to the Garden State Parkway and Atlantic City Expressway. It is also within close proximity to residential areas, ensuring a steady customer base. 2059 Ocean Heights is an excellent opportunity for expansion or establishment of your current enterprise. Whether you envision a stand-alone commercial building or a multi-unit complex, this property provides a blank canvas for you to create your vision. Survey and Site-Plan in ASSOCIATED DOCUMENTS