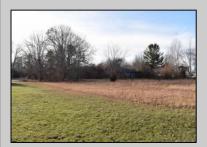

## **COMMENTS**

Great price for a Large piece of land on Ocean Heights Ave. Approvals were previously granted for retail/restaurant/office space on one of the busiest roads in Egg Harbor Township! Just 1/2 mile from the Ocean Heights/English Creek intersection, this opportunity includes plenty of room for improvements and flexibility in use. Much of the legwork has already been done - property is NOT in Wetlands OR Pinelands area, a Phase One environmental study has been previously conducted. The land encompasses an expansive 3.26 acres and is zoned NB (Neighborhood Commercial). This designation allows for a diverse range of business activities, making it ideal for various ventures such as retail stores, professional services, restaurant/fast food, office space. The property is conveniently situated near major roads, with easy access to the Garden State Parkway and Atlantic City Expressway. It is also within close proximity to residential areas, ensuring a steady customer base. 2059 Ocean Heights is an excellent opportunity for expansion or establishment of your current enterprise. Whether you envision a stand-alone commercial building or a multi-unit complex, this property provides a blank canvas for you to create your vision. Survey and Site-Plan in ASSOCIATED DOCUMENTS