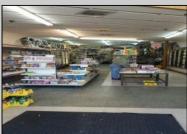

## COMMENTS

Great retail location! In the heart of the downtown shopping district. Best foot traffic. Always busy. OWNERS ARE SERIOUS SELLERS. Schedule your showings and make your offer. At the listing price Seller's will provide financing to a qualified Buyer with 40% Down payment. Cash offers could be discounted! Property is being sold in \"strictly AS IS\" condition. Property is Zoned as Central Business District and will require a application be filed with the Casino Redevelopment Authority (CRDA). Building has 25FF on Atlantic Avenue with a depth of 150\'/3750 SF. The building runs street to street as there is access to a rear alley. There is a second floor area for storage. Vacant and easy to see. By appointment only.