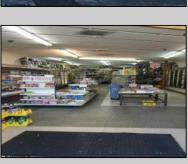

## **COMMENTS**

Great retail location! In the heart of the downtown shopping district. Best foot traffic. Always busy. OWNERS ARE SERIOUS SELLERS. Schedule your showings and make your offer. At the listing price Seller\s will provide financing to a qualified Buyer with 40% Down payment. Cash offers could be discounted! Property is being sold in \"strictly AS IS\" condition. Property is Zoned as Central Business District and will require a application be filed with the Casino Redevelopment Authority (CRDA). Building has 25FF on Atlantic Avenue with a depth of 150\'3750 SF. The building runs street to street as there is access to a rear alley. There is a second floor area for storage. Vacant and easy to see. By appointment only.