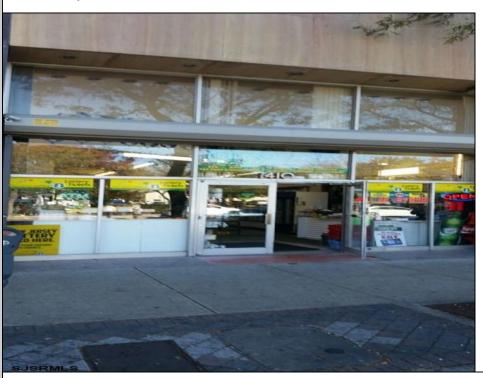

## **COMMENTS**

Great retail location! In the heart of the downtown shopping district. Best foot traffic. Always busy. OWNERS ARE SERIOUS SELLERS. Schedule your showings and make your offer. At the listing price Seller\s will provide financing to a qualified Buyer with 40% Down payment. Cash offers could be discounted! Property is being sold in \"strictly AS IS\" condition. Property is Zoned as Central Business District and will require a application be filed with the Casino Redevelopment Authority (CRDA). Building has 25FF on Atlantic Avenue with a depth of 150\'3750 SF. The building runs street to street as there is access to a rear alley. There is a second floor area for storage. Vacant and easy to see. By appointment only.