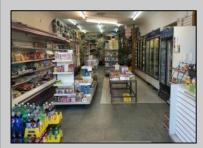

## **COMMENTS**

Great retail location! In the heart of the downtown shopping district. Best foot traffic. Always busy. OWNERS ARE SERIOUS SELLERS. Schedule your showings and make your offer. At the listing price NOW \$299,000.00!! ALL Reasonable Offer will be considered. Property is being sold in \"strictly AS IS\" condition. Buyer responsible for ALL Inspections required by Atlantic City Zoning, Code Enforcement and Building Department. Property is Zoned as Central Business District and will require a application be filed with the Casino Redevelopment Authority (CRDA). Building has 25FF on Atlantic Avenue with a depth of 150\'/3750 SF. The building runs street to street as there is access to a rear alley. There is a second floor area for storage. Vacant and easy to see. By appointment only.