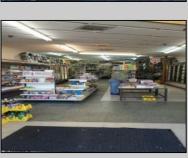

## **COMMENTS**

Great retail location! In the heart of the downtown shopping district. Best foot traffic. Always busy. OWNERS ARE SERIOUS SELLERS. Schedule your showings and make your offer. At the listing price NOW \$299,000.00!! ALL Reasonable Offer will be considered. Property is being sold in \"strictly AS IS\" condition. Buyer responsible for ALL Inspections required by Atlantic City Zoning, Code Enforcement and Building Department. Property is Zoned as Central Business District and will require a application be filed with the Casino Redevelopment Authority (CRDA). Building has 25FF on Atlantic Avenue with a depth of 150\'/3750 SF. The building runs street to street as there is access to a rear alley. There is a second floor area for storage. Vacant and easy to see. By appointment only.