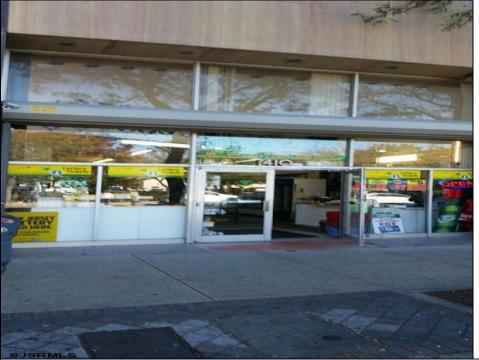

## **COMMENTS**

Great retail location! In the heart of the downtown shopping district. Best foot traffic. Always busy. Property is Zoned as Central Business District and will require a application be filed with the Casino Redevelopment Authority (CRDA). Building has 25FF on Atlantic Avenue with a depth of 150\'/3750 SF. The building runs street to street as there is access to a rear alley. There is a second floor area for storage. Vacant and easy to see. By appointment only.