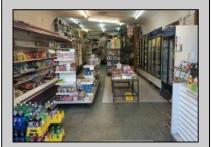

## **COMMENTS**

Great retail location! In the heart of the downtown shopping district. Best foot traffic. Always busy. Property is Zoned as Central Business District and will require a application be filed with the Casino Redevelopment Authority (CRDA). Building has 25FF on Atlantic Avenue with a depth of 150\'/3750 SF. The building runs street to street as there is access to a rear alley. There is a second floor area for storage. Vacant and easy to see. By appointment only.