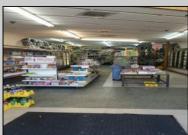

## COMMENTS

Great retail location! In the heart of the downtown shopping district. Best foot traffic. Always busy. OWNERS ARE SERIOUS SELLERS. Schedule your showings and make your offer. At the listing price NOW \$299,000.00!! ALL Reasonable Offer will be considered. Property is being sold in \"strictly AS IS\" condition. Buyer responsible for ALL Inspections required by Atlantic City Zoning, Code Enforcement and Building Department. Property is Zoned as Central Business District and will require a application be filed with the Casino Redevelopment Authority (CRDA). Building has 25FF on Atlantic Avenue with a depth of 150\'/3750 SF. The building runs street to street as there is access to a rear alley. There is a second floor area for storage. Vacant and easy to see. By appointment only.