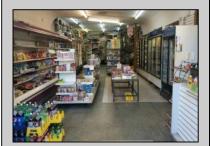

## COMMENTS

Great retail location! In the heart of the downtown shopping district. Best foot traffic. Always busy. OWNERS ARE SERIOUS SELLERS. Schedule your showings and make your offer. At the listing price NOW \$299,000.00!! ALL Reasonable Offer will be considered. Property is being sold in \"strictly AS IS\" condition. Buyer responsible for ALL Inspections required by Atlantic City Zoning, Code Enforcement and Building Department. Property is Zoned as Central Business District and will require a application be filed with the Casino Redevelopment Authority (CRDA). Building has 25FF on Atlantic Avenue with a depth of 150\/3750 SF. The building runs street to street as there is access to a rear alley. There is a second floor area for storage. Vacant and easy to see. By appointment only.