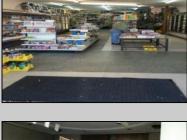

## COMMENTS

Great retail location! In the heart of the downtown shopping district. Best foot traffic. Always busy. OWNERS ARE SERIOUS SELLERS. Schedule your showings and make your offer. At the listing price NOW \$299,000.00!! ALL Reasonable Offer will be considered. Property is being sold in \"strictly AS IS\" condition. Buyer responsible for ALL Inspections required by Atlantic City Zoning, Code Enforcement and Building Department. Property is Zoned as Central Business District and will require a application be filed with the Casino Redevelopment Authority (CRDA). Building has 25FF on Atlantic Avenue with a depth of 150\/3750 SF. The building runs street to street as there is access to a rear alley. There is a second floor area for storage. Vacant and easy to see. By appointment only.