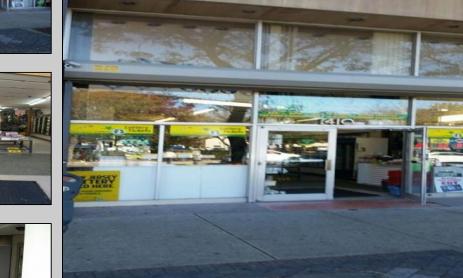

## COMMENTS

Great retail location! In the heart of the downtown shopping district. Best foot traffic. Always busy. OWNERS ARE SERIOUS SELLERS. Schedule your showings and make your offer. At the listing price NOW \$299,000.00!! ALL Reasonable Offer will be considered. Property is being sold in \"strictly AS IS\" condition. Buyer responsible for ALL Inspections required by Atlantic City Zoning, Code Enforcement and Building Department. Property is Zoned as Central Business District and will require a application be filed with the Casino Redevelopment Authority (CRDA). Building has 25FF on Atlantic Avenue with a depth of 150\/3750 SF. The building runs street to street as there is access to a rear alley. There is a second floor area for storage. Vacant and easy to see. By appointment only.