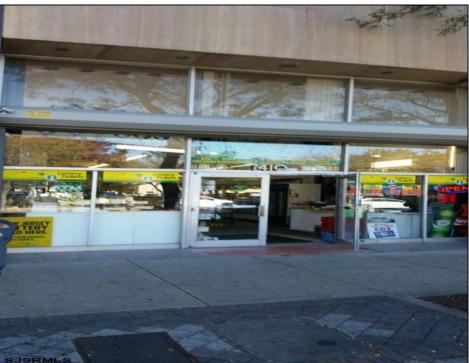

## **COMMENTS**

Great retail location! In the heart of the downtown shopping district. Best foot traffic. Always busy. OWNERS ARE SERIOUS SELLERS. Schedule your showings and make your offer. At the listing price Seller\'s will provide financing to a qualified Buyer with 40% Down payment. Cash offers could be discounted! Property is being sold in \"strictly AS IS\" condition. Property is Zoned as Central Business District and will require a application be filed with the Casino Redevelopment Authority (CRDA). Building has 25FF on Atlantic Avenue with a depth of 150\'/3750 SF. The building runs street to street as there is access to a rear alley. There is a second floor area for storage. Vacant and easy to see. By appointment only.