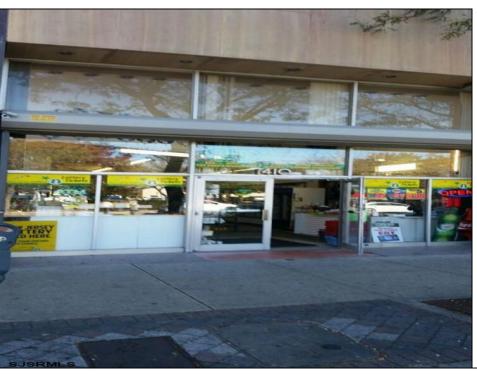

## **COMMENTS**

Great retail location! In the heart of the downtown shopping district. Best foot traffic. Always busy. OWNERS ARE SERIOUS SELLERS. Schedule your showings and make your offer. At the listing price Seller\s will provide financing to a qualified Buyer with 40% Down payment. Cash offers could be discounted! Property is being sold in \"strictly AS IS\" condition. Property is Zoned as Central Business District and will require a application be filed with the Casino Redevelopment Authority (CRDA). Building has 25FF on Atlantic Avenue with a depth of 150\'3750 SF. The building runs street to street as there is access to a rear alley. There is a second floor area for storage. Vacant and easy to see. By appointment only.