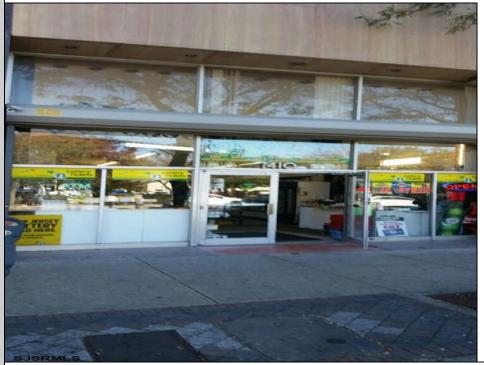

## COMMENTS

Great retail location! In the heart of the downtown shopping district. Best foot traffic. Always busy. OWNERS ARE SERIOUS SELLERS. Schedule your showings and make your offer. At the listing price NOW \$299,000.00!! ALL Reasonable Offer will be considered. Property is being sold in \"strictly AS IS\" condition. Buyer responsible for ALL Inspections required by Atlantic City Zoning, Code Enforcement and Building Department. Property is Zoned as Central Business District and will require a application be filed with the Casino Redevelopment Authority (CRDA). Building has 25FF on Atlantic Avenue with a depth of 150\'/3750 SF. The building runs street to street as there is access to a rear alley. There is a second floor area for storage. Vacant and easy to see. By appointment only.