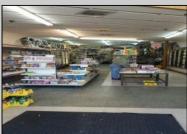

## COMMENTS

Great retail location! In the heart of the downtown shopping district. Best foot traffic. Always busy. OWNERS ARE SERIOUS SELLERS. Schedule your showings and make your offer. At the listing price NOW \$299,000.00!! ALL Reasonable Offer will be considered. Property is being sold in \"strictly AS IS\" condition. Buyer responsible for ALL Inspections required by Atlantic City Zoning, Code Enforcement and Building Department. Property is Zoned as Central Business District and will require a application be filed with the Casino Redevelopment Authority (CRDA). Building has 25FF on Atlantic Avenue with a depth of 150\'/3750 SF. The building runs street to street as there is access to a rear alley. There is a second floor area for storage. Vacant and easy to see. By appointment only.