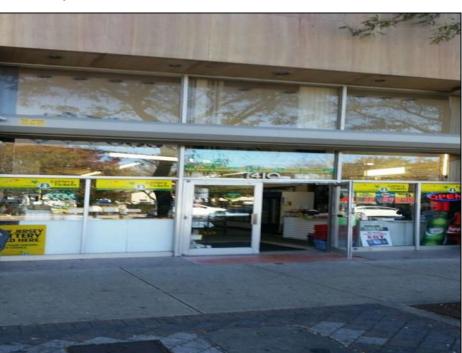

## **COMMENTS**

Great retail location! In the heart of the downtown shopping district. Best foot traffic. Always busy. OWNERS ARE SERIOUS SELLERS. Schedule your showings and make your offer. At the listing price Seller\'s will provide financing to a qualified Buyer with 40% Down payment. Cash offers could be discounted! Property is being sold in \"strictly AS IS\" condition. Property is Zoned as Central Business District and will require a application be filed with the Casino Redevelopment Authority (CRDA). Building has 25FF on Atlantic Avenue with a depth of 150\\/3750 SF. The building runs street to street as there is access to a rear alley. There is a second floor area for storage. Vacant and easy to see. By appointment only.