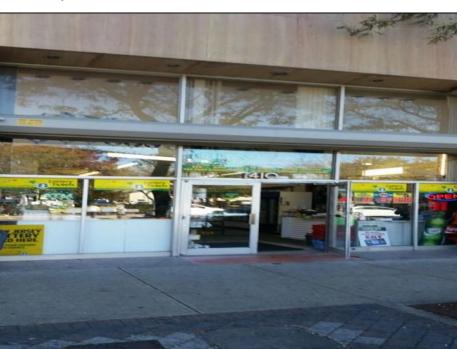

## **COMMENTS**

Great retail location! In the heart of the downtown shopping district. Best foot traffic. Always busy. OWNERS ARE SERIOUS SELLERS. Schedule your showings and make your offer. At the listing price NOW \$299,000.00!! ALL Reasonable Offer will be considered. Property is being sold in \"strictly AS IS\" condition. Buyer responsible for ALL Inspections required by Atlantic City Zoning, Code Enforcement and Building Department. Property is Zoned as Central Business District and will require a application be filed with the Casino Redevelopment Authority (CRDA). Building has 25FF on Atlantic Avenue with a depth of 150\'/3750 SF. The building runs street to street as there is access to a rear alley. There is a second floor area for storage. Vacant and easy to see. By appointment only.