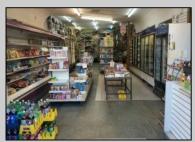

## **COMMENTS**

Great retail location! In the heart of the downtown shopping district. Best foot traffic. Always busy. OWNERS ARE SERIOUS SELLERS. Schedule your showings and make your offer. At the listing price NOW \$299,000.00!! ALL Reasonable Offer will be considered. Property is being sold in \"strictly AS IS\" condition. Buyer responsible for ALL Inspections required by Atlantic City Zoning, Code Enforcement and Building Department. Property is Zoned as Central Business District and will require a application be filed with the Casino Redevelopment Authority (CRDA). Building has 25FF on Atlantic Avenue with a depth of 150\'/3750 SF. The building runs street to street as there is access to a rear alley. There is a second floor area for storage. Vacant and easy to see. By appointment only.