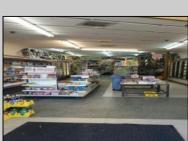

## **COMMENTS**

Great retail location! In the heart of the downtown shopping district. Best foot traffic. Always busy. OWNERS ARE SERIOUS SELLERS. Schedule your showings and make your offer. At the listing price Seller\'s will provide financing to a qualified Buyer with 40% Down payment. Cash offers could be discounted! Property is being sold in \"strictly AS IS\" condition. Property is Zoned as Central Business District and will require a application be filed with the Casino Redevelopment Authority (CRDA). Building has 25FF on Atlantic Avenue with a depth of 150\'/3750 SF. The building runs street to street as there is access to a rear alley. There is a second floor area for storage. Vacant and easy to see. By appointment only.

## **PROPERTY DETAILS**

| Exterior | ParkingGarage | InteriorFeatures     | Heating     |
|----------|---------------|----------------------|-------------|
| Brick    | None          | 220 Volt Electricity | Baseboard   |
| Stone    |               | Restroom             | Gas-Natural |
|          |               | Storage              | Hot Water   |