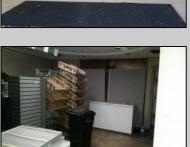

## **COMMENTS**

Great retail location! In the heart of the downtown shopping district. Best foot traffic. Always busy. OWNERS ARE SERIOUS SELLERS. Schedule your showings and make your offer. At the listing price Seller\'s will provide financing to a qualified Buyer with 40% Down payment. Cash offers could be discounted! Property is being sold in \"strictly AS IS\" condition. Property is Zoned as Central Business District and will require a application be filed with the Casino Redevelopment Authority (CRDA). Building has 25FF on Atlantic Avenue with a depth of 150\'/3750 SF. The building runs street to street as there is access to a rear alley. There is a second floor area for storage. Vacant and easy to see. By appointment only.

## **PROPERTY DETAILS**

| Exterior | ParkingGarage | InteriorFeatures     | Heating     |
|----------|---------------|----------------------|-------------|
| Brick    | None          | 220 Volt Electricity | Baseboard   |
| Stone    |               | Restroom             | Gas-Natural |
|          |               | Storage              | Hot Water   |