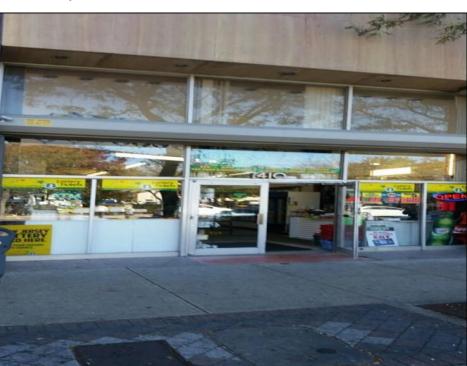

## **COMMENTS**

Great retail location! In the heart of the downtown shopping district. Best foot traffic. Always busy. OWNERS ARE SERIOUS SELLERS. Schedule your showings and make your offer. At the listing price Seller\'s will provide financing to a qualified Buyer with 40% Down payment. Cash offers could be discounted! Property is being sold in \"strictly AS IS\" condition. Property is Zoned as Central Business District and will require a application be filed with the Casino Redevelopment Authority (CRDA). Building has 25FF on Atlantic Avenue with a depth of 150\'/3750 SF. The building runs street to street as there is access to a rear alley. There is a second floor area for storage. Vacant and easy to see. By appointment only.