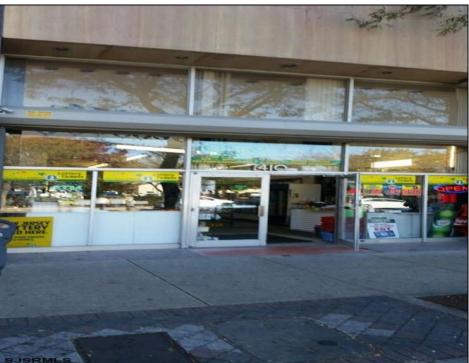

## COMMENTS

Great retail location! In the heart of the downtown shopping district. Best foot traffic. Always busy. OWNERS ARE SERIOUS SELLERS. Schedule your showings and make your offer. At the listing price NOW \$299,000.00!! ALL Reasonable Offer will be considered. Property is being sold in \"strictly AS IS\" condition. Buyer responsible for ALL Inspections required by Atlantic City Zoning, Code Enforcement and Building Department. Property is Zoned as Central Business District and will require a application be filed with the Casino Redevelopment Authority (CRDA). Building has 25FF on Atlantic Avenue with a depth of 150\'/3750 SF. The building runs street to street as there is access to a rear alley. There is a second floor area for storage. Vacant and easy to see. By appointment only.