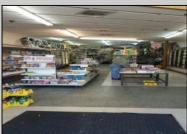

## COMMENTS

Great retail location! In the heart of the downtown shopping district. Best foot traffic. Always busy. OWNERS ARE SERIOUS SELLERS. Schedule your showings and make your offer. At the listing price Seller\'s will provide financing to a qualified Buyer with 40% Down payment. Cash offers could be discounted! Property is being sold in \"strictly AS IS\" condition. Property is Zoned as Central Business District and will require a application be filed with the Casino Redevelopment Authority (CRDA). Building has 25FF on Atlantic Avenue with a depth of 150\//3750 SF. The building runs street to street as there is access to a rear alley. There is a second floor area for storage. Vacant and easy to see. By appointment only.