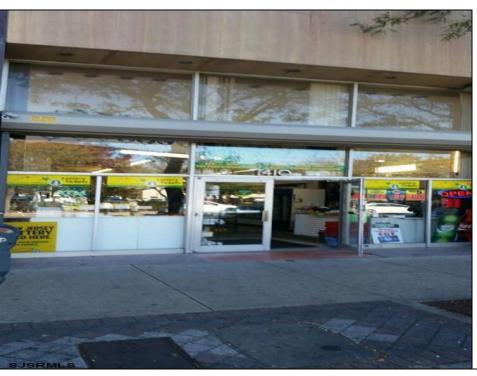

## **COMMENTS**

Great retail location! In the heart of the downtown shopping district. Best foot traffic. Always busy. OWNERS ARE SERIOUS SELLERS. Schedule your showings and make your offer. At the listing price Seller\s will provide financing to a qualified Buyer with 40% Down payment. Cash offers could be discounted! Property is being sold in \"strictly AS IS\" condition. Property is Zoned as Central Business District and will require a application be filed with the Casino Redevelopment Authority (CRDA). Building has 25FF on Atlantic Avenue with a depth of 150\'3750 SF. The building runs street to street as there is access to a rear alley. There is a second floor area for storage. Vacant and easy to see. By appointment only.