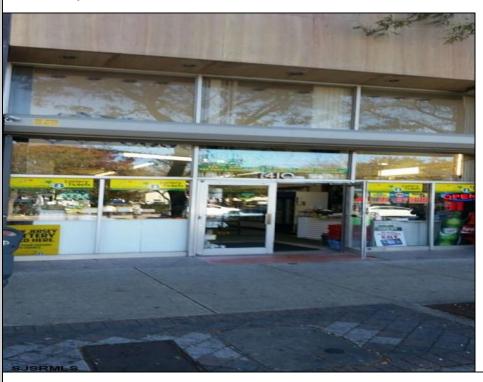

## **COMMENTS**

Great retail location! In the heart of the downtown shopping district. Best foot traffic. Always busy. OWNERS ARE SERIOUS SELLERS. Schedule your showings and make your offer. At the listing price Seller\'s will provide financing to a qualified Buyer with 40% Down payment. Cash offers could be discounted! Property is being sold in \"strictly AS IS\" condition. Property is Zoned as Central Business District and will require a application be filed with the Casino Redevelopment Authority (CRDA). Building has 25FF on Atlantic Avenue with a depth of 150\\/3750 SF. The building runs street to street as there is access to a rear alley. There is a second floor area for storage. Vacant and easy to see. By appointment only.