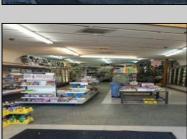

## **COMMENTS**

Great retail location! In the heart of the downtown shopping district. Best foot traffic. Always busy. OWNERS ARE SERIOUS SELLERS. Schedule your showings and make your offer. At the listing price Seller\'s will provide financing to a qualified Buyer with 40% Down payment. Cash offers could be discounted! Property is being sold in \"strictly AS IS\" condition. Property is Zoned as Central Business District and will require a application be filed with the Casino Redevelopment Authority (CRDA). Building has 25FF on Atlantic Avenue with a depth of 150\\/3750 SF. The building runs street to street as there is access to a rear alley. There is a second floor area for storage. Vacant and easy to see. By appointment only.