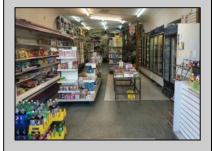

## **COMMENTS**

Great retail location! In the heart of the downtown shopping district. Best foot traffic. Always busy. OWNERS ARE SERIOUS SELLERS. Schedule your showings and make your offer. At the listing price Seller\'s will provide financing to a qualified Buyer with 40% Down payment. Cash offers could be discounted! Property is being sold in \"strictly AS IS\" condition. Property is Zoned as Central Business District and will require a application be filed with the Casino Redevelopment Authority (CRDA). Building has 25FF on Atlantic Avenue with a depth of 150\\/3750 SF. The building runs street to street as there is access to a rear alley. There is a second floor area for storage. Vacant and easy to see. By appointment only.