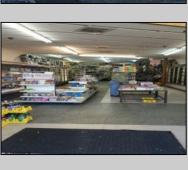

## COMMENTS

Great retail location! In the heart of the downtown shopping district. Best foot traffic. Always busy. OWNERS ARE SERIOUS SELLERS. Schedule your showings and make your offer. At the listing price Seller\'s will provide financing to a qualified Buyer with 40% Down payment. Cash offers could be discounted! Property is being sold in \"strictly AS IS\" condition. Property is Zoned as Central Business District and will require a application be filed with the Casino Redevelopment Authority (CRDA). Building has 25FF on Atlantic Avenue with a depth of 150\'/3750 SF. The building runs street to street as there is access to a rear alley. There is a second floor area for storage. Vacant and easy to see. By appointment only.