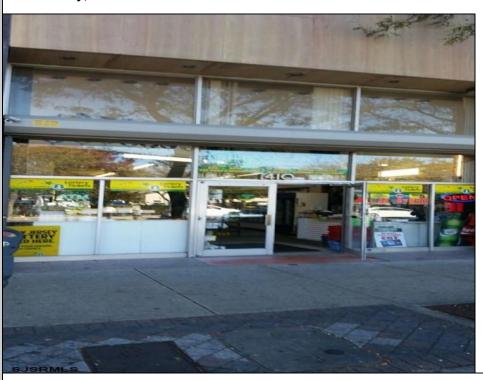

## COMMENTS

Great retail location! In the heart of the downtown shopping district. Best foot traffic. Always busy. OWNERS ARE SERIOUS SELLERS. Schedule your showings and make your offer. At the listing price Seller\'s will provide financing to a qualified Buyer with 40% Down payment. Cash offers could be discounted! Property is being sold in \"strictly AS IS\" condition. Property is Zoned as Central Business District and will require a application be filed with the Casino Redevelopment Authority (CRDA). Building has 25FF on Atlantic Avenue with a depth of 150\'/3750 SF. The building runs street to street as there is access to a rear alley. There is a second floor area for storage. Vacant and easy to see. By appointment only.