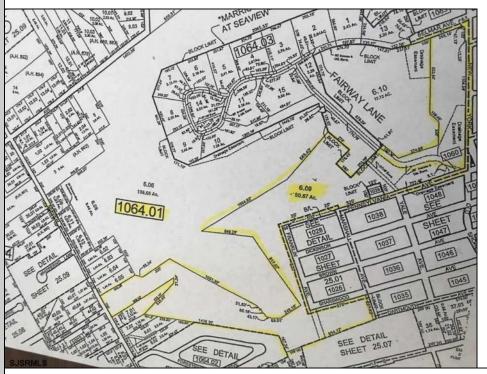

## **COMMENTS**

DISCOVER THIS 50 + ACRE PROPERTY IN THE HEART OF GALLOWAY TOWNSHIP SURROUNDED BY SEAVIEW C.C. COMMERCIAL SECTION OF LOT WOULD BE IDEAL FOR A STRIP CENTER - W/APPROX. 1150+' OF FRONTAGE ON RT. 9. + SUB-DIVIDABLE LAND FOR RESIDENTIAL OPPORTUNITIES WITH SOME COUNTRY CLUB LOTS. THE LAND LOOPS ALL THE WAY FROM RT. 9 TO SEAVIEW AVE. & THEN SOME. SO MANY POSSIBILITIES. CLOSE TO SMITHVILLE, STOCKTON, PARKWAY AND ATLANTIC CITY. SELLING WELL BELOW ASSESSED VALUE! HURRY... CALL NOW!!! MANY