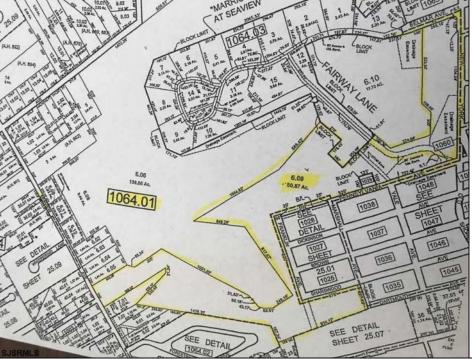

## **COMMENTS**

DISCOVER THIS 50 + ACRE PROPERTY IN THE HEART OF GALLOWAY TOWNSHIP SURROUNDED BY SEAVIEW C.C. COMMERCIAL SECTION OF LOT WOULD BE IDEAL FOR A STRIP CENTER - W/APPROX. 1150+' OF FRONTAGE ON RT. 9. + SUB-DIVIDABLE LAND FOR RESIDENTIAL OPPORTUNITIES WITH SOME COUNTRY CLUB LOTS. THE LAND LOOPS ALL THE WAY FROM RT. 9 TO SEAVIEW AVE. & THEN SOME. SO MANY POSSIBILITIES. CLOSE TO SMITHVILLE, STOCKTON, PARKWAY AND ATLANTIC CITY. SELLING WELL BELOW ASSESSED VALUE! HURRY... CALL NOW!!! MANY