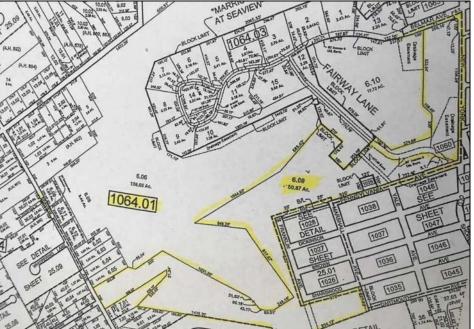

## **COMMENTS**

DISCOVER THIS 50 + ACRE PROPERTY IN THE HEART OF GALLOWAY TOWNSHIP SURROUNDED BY SEAVIEW C.C. COMMERCIAL SECTION OF LOT WOULD BE IDEAL FOR A STRIP CENTER - W/APPROX. 1150+' OF FRONTAGE ON RT. 9. + SUB-DIVIDABLE LAND FOR RESIDENTIAL OPPORTUNITIES WITH SOME COUNTRY CLUB LOTS. THE LAND LOOPS ALL THE WAY FROM RT. 9 TO SEAVIEW AVE. & THEN SOME. SO MANY POSSIBILITIES. CLOSE TO SMITHVILLE, STOCKTON, PARKWAY AND ATLANTIC CITY. SELLING WELL BELOW ASSESSED VALUE! HURRY... CALL NOW!!! MANY