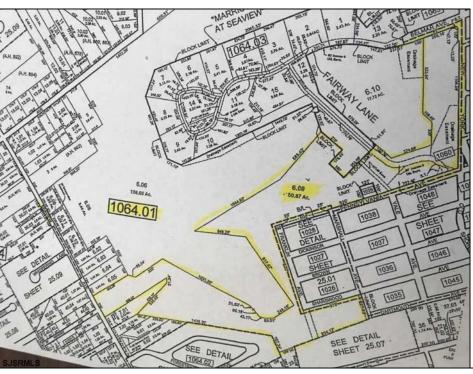

## **COMMENTS**

DISCOVER THIS 50 + ACRE PROPERTY IN THE HEART OF GALLOWAY TOWNSHIP SURROUNDED BY SEAVIEW C.C. COMMERCIAL SECTION OF LOT WOULD BE IDEAL FOR A STRIP CENTER - W/APPROX. 1150+' OF FRONTAGE ON RT. 9. + SUB-DIVIDABLE LAND FOR RESIDENTIAL OPPORTUNITIES WITH SOME COUNTRY CLUB LOTS. THE LAND LOOPS ALL THE WAY FROM RT. 9 TO SEAVIEW AVE. & THEN SOME. SO MANY POSSIBILITIES. CLOSE TO SMITHVILLE, STOCKTON, PARKWAY AND ATLANTIC CITY. SELLING WELL BELOW ASSESSED VALUE! HURRY... CALL NOW!!! MANY