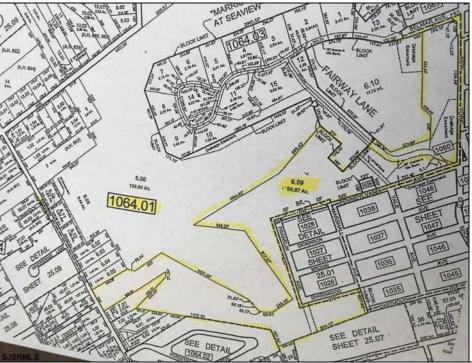

## COMMENTS

DISCOVER THIS 50 + ACRE PROPERTY IN THE HEART OF GALLOWAY TOWNSHIP SURROUNDED BY SEAVIEW C.C. COMMERCIAL SECTION OF LOT WOULD BE IDEAL FOR A STRIP CENTER - W/APPROX. 1150+' OF FRONTAGE ON RT. 9. + SUB-DIVIDABLE LAND FOR RESIDENTIAL OPPORTUNITIES WITH SOME COUNTRY CLUB LOTS. THE LAND LOOPS ALL THE WAY FROM RT. 9 TO SEAVIEW AVE. & THEN SOME. SO MANY POSSIBILITIES. CLOSE TO SMITHVILLE, STOCKTON, PARKWAY AND ATLANTIC CITY. SELLING WELL BELOW ASSESSED VALUE! HURRY... CALL NOW!!! MANY