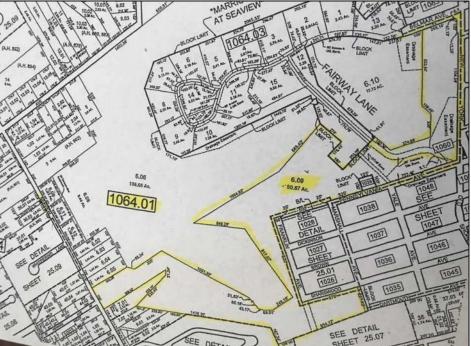

## COMMENTS

DISCOVER THIS 50 + ACRE PROPERTY IN THE HEART OF GALLOWAY TOWNSHIP SURROUNDED BY SEAVIEW C.C. COMMERCIAL SECTION OF LOT WOULD BE IDEAL FOR A STRIP CENTER - W/APPROX. 1150+' OF FRONTAGE ON RT. 9. + SUB-DIVIDABLE LAND FOR RESIDENTIAL OPPORTUNITIES WITH SOME COUNTRY CLUB LOTS. THE LAND LOOPS ALL THE WAY FROM RT. 9 TO SEAVIEW AVE. & THEN SOME. SO MANY POSSIBILITIES. CLOSE TO SMITHVILLE, STOCKTON, PARKWAY AND ATLANTIC CITY. SELLING WELL BELOW ASSESSED VALUE! HURRY... CALL NOW!!! MANY