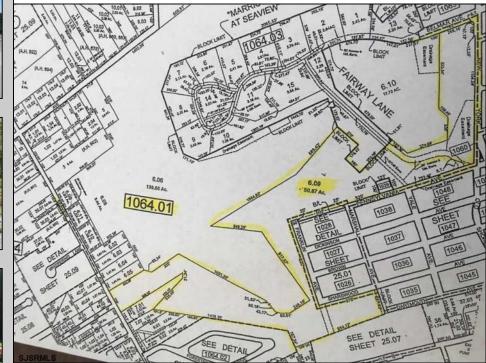

## COMMENTS

DISCOVER THIS 50 + ACRE PROPERTY IN THE HEART OF GALLOWAY TOWNSHIP SURROUNDED BY SEAVIEW C.C. COMMERCIAL SECTION OF LOT WOULD BE IDEAL FOR A STRIP CENTER - W/APPROX. 1150+' OF FRONTAGE ON RT. 9. + SUB-DIVIDABLE LAND FOR RESIDENTIAL OPPORTUNITIES WITH SOME COUNTRY CLUB LOTS. THE LAND LOOPS ALL THE WAY FROM RT. 9 TO SEAVIEW AVE. & THEN SOME. SO MANY POSSIBILITIES. CLOSE TO SMITHVILLE, STOCKTON, PARKWAY AND ATLANTIC CITY. SELLING WELL BELOW ASSESSED VALUE! HURRY... CALL NOW!!! MANY