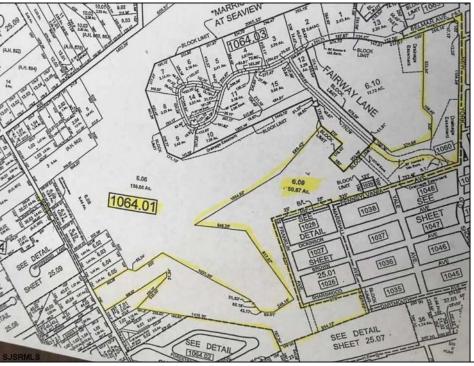

## **COMMENTS**

DISCOVER THIS 50 + ACRE PROPERTY IN THE HEART OF GALLOWAY TOWNSHIP SURROUNDED BY SEAVIEW C.C. COMMERCIAL SECTION OF LOT WOULD BE IDEAL FOR A STRIP CENTER - W/APPROX. 1150+' OF FRONTAGE ON RT. 9. + SUB-DIVIDABLE LAND FOR RESIDENTIAL OPPORTUNITIES WITH SOME COUNTRY CLUB LOTS. THE LAND LOOPS ALL THE WAY FROM RT. 9 TO SEAVIEW AVE. & THEN SOME. SO MANY POSSIBILITIES. CLOSE TO SMITHVILLE, STOCKTON, PARKWAY AND ATLANTIC CITY. SELLING WELL BELOW ASSESSED VALUE! HURRY... CALL NOW!!! MANY