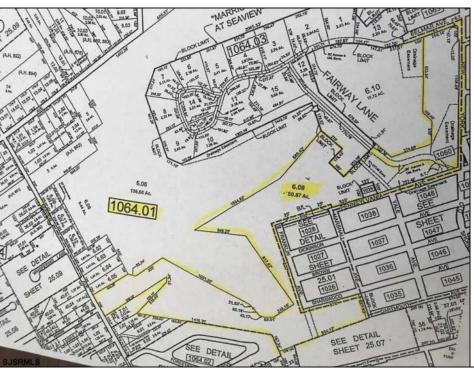

## **COMMENTS**

DISCOVER THIS 50 + ACRE PROPERTY IN THE HEART OF GALLOWAY TOWNSHIP SURROUNDED BY SEAVIEW C.C. COMMERCIAL SECTION OF LOT WOULD BE IDEAL FOR A STRIP CENTER - W/APPROX. 1150+' OF FRONTAGE ON RT. 9. + SUB-DIVIDABLE LAND FOR RESIDENTIAL OPPORTUNITIES WITH SOME COUNTRY CLUB LOTS. THE LAND LOOPS ALL THE WAY FROM RT. 9 TO SEAVIEW AVE. & THEN SOME. SO MANY POSSIBILITIES. CLOSE TO SMITHVILLE, STOCKTON, PARKWAY AND ATLANTIC CITY. SELLING WELL BELOW ASSESSED VALUE! HURRY... CALL NOW!!! MANY