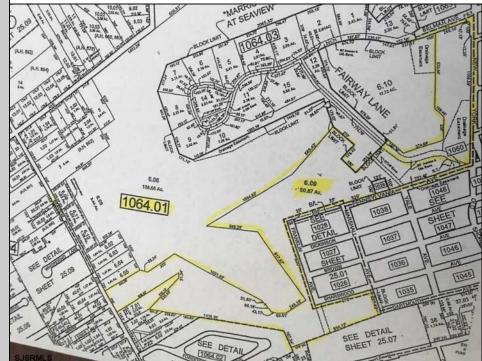

## COMMENTS

DISCOVER THIS 50 + ACRE PROPERTY IN THE HEART OF GALLOWAY TOWNSHIP SURROUNDED BY SEAVIEW C.C. COMMERCIAL SECTION OF LOT WOULD BE IDEAL FOR A STRIP CENTER - W/APPROX. 1150+' OF FRONTAGE ON RT. 9. + SUB-DIVIDABLE LAND FOR RESIDENTIAL OPPORTUNITIES WITH SOME COUNTRY CLUB LOTS. THE LAND LOOPS ALL THE WAY FROM RT. 9 TO SEAVIEW AVE. & THEN SOME. SO MANY POSSIBILITIES. CLOSE TO SMITHVILLE, STOCKTON, PARKWAY AND ATLANTIC CITY. SELLING WELL BELOW ASSESSED VALUE! HURRY... CALL NOW!!! MANY