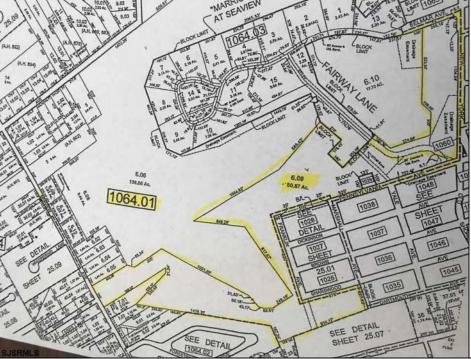

## **COMMENTS**

DISCOVER THIS 50 + ACRE PROPERTY IN THE HEART OF GALLOWAY TOWNSHIP SURROUNDED BY SEAVIEW C.C. COMMERCIAL SECTION OF LOT WOULD BE IDEAL FOR A STRIP CENTER - W/APPROX. 1150+' OF FRONTAGE ON RT. 9. + SUB-DIVIDABLE LAND FOR RESIDENTIAL OPPORTUNITIES WITH SOME COUNTRY CLUB LOTS. THE LAND LOOPS ALL THE WAY FROM RT. 9 TO SEAVIEW AVE. & THEN SOME. SO MANY POSSIBILITIES. CLOSE TO SMITHVILLE, STOCKTON, PARKWAY AND ATLANTIC CITY. SELLING WELL BELOW ASSESSED VALUE! HURRY... CALL NOW!!! MANY