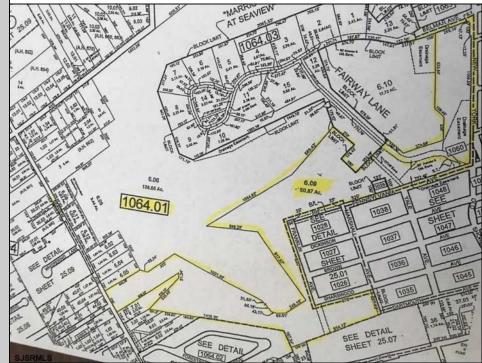

## COMMENTS

DISCOVER THIS 50 + ACRE PROPERTY IN THE HEART OF GALLOWAY TOWNSHIP SURROUNDED BY SEAVIEW C.C. COMMERCIAL SECTION OF LOT WOULD BE IDEAL FOR A STRIP CENTER - W/APPROX. 1150+' OF FRONTAGE ON RT. 9. + SUB-DIVIDABLE LAND FOR RESIDENTIAL OPPORTUNITIES WITH SOME COUNTRY CLUB LOTS. THE LAND LOOPS ALL THE WAY FROM RT. 9 TO SEAVIEW AVE. & THEN SOME. SO MANY POSSIBILITIES. CLOSE TO SMITHVILLE, STOCKTON, PARKWAY AND ATLANTIC CITY. SELLING WELL BELOW ASSESSED VALUE! HURRY... CALL NOW!!! MANY