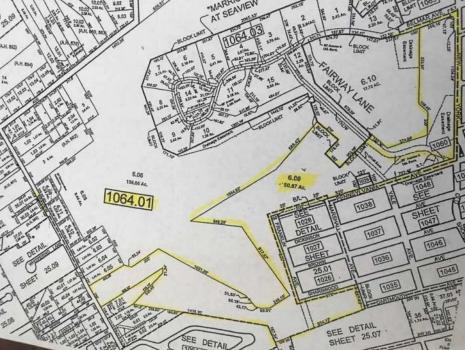

## COMMENTS DISCOVER THIS 50 + ACRE PROPERTY IN THE

DISCOVER THIS 50 + ACRE PROPERTY IN THE HEART OF GALLOWAY TOWNSHIP SURROUNDED BY SEAVIEW C.C. COMMERCIAL SECTION OF LOT WOULD BE IDEAL FOR A STRIP CENTER - W/APPROX. 1150+' OF FRONTAGE ON RT. 9. + SUB-DIVIDABLE LAND FOR RESIDENTIAL OPPORTUNITIES WITH SOME COUNTRY CLUB LOTS. THE LAND LOOPS ALL THE WAY FROM RT. 9 TO SEAVIEW AVE. & THEN SOME. SO MANY POSSIBILITIES. CLOSE TO SMITHVILLE, STOCKTON, PARKWAY AND ATLANTIC CITY. SELLING WELL BELOW ASSESSED VALUE! HURRY... CALL NOW!!! MANY