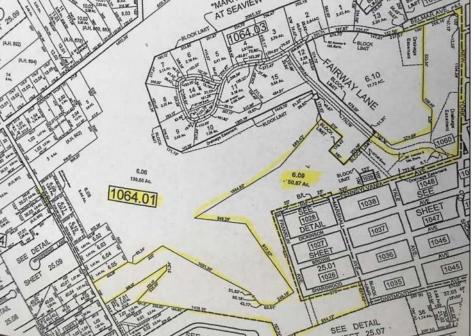

## **COMMENTS**

DISCOVER THIS 50 + ACRE PROPERTY IN THE HEART OF GALLOWAY TOWNSHIP SURROUNDED BY SEAVIEW C.C. COMMERCIAL SECTION OF LOT WOULD BE IDEAL FOR A STRIP CENTER - W/APPROX. 1150+' OF FRONTAGE ON RT. 9. + SUB-DIVIDABLE LAND FOR RESIDENTIAL OPPORTUNITIES WITH SOME COUNTRY CLUB LOTS. THE LAND LOOPS ALL THE WAY FROM RT. 9 TO SEAVIEW AVE. & THEN SOME. SO MANY POSSIBILITIES. CLOSE TO SMITHVILLE, STOCKTON, PARKWAY AND ATLANTIC CITY. SELLING WELL BELOW ASSESSED VALUE! HURRY... CALL NOW!!! MANY