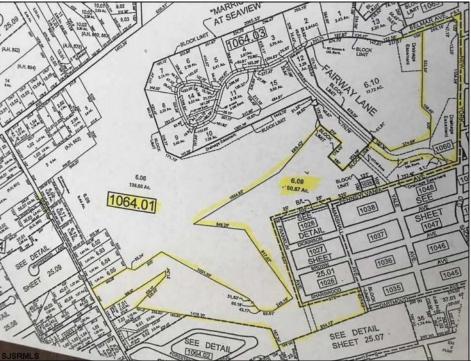

## COMMENTS

DISCOVER THIS 50 + ACRE PROPERTY IN THE HEART OF GALLOWAY TOWNSHIP SURROUNDED BY SEAVIEW C.C. COMMERCIAL SECTION OF LOT WOULD BE IDEAL FOR A STRIP CENTER - W/APPROX. 1150+' OF FRONTAGE ON RT. 9. + SUB-DIVIDABLE LAND FOR RESIDENTIAL OPPORTUNITIES WITH SOME COUNTRY CLUB LOTS. THE LAND LOOPS ALL THE WAY FROM RT. 9 TO SEAVIEW AVE. & THEN SOME. SO MANY POSSIBILITIES. CLOSE TO SMITHVILLE, STOCKTON, PARKWAY AND ATLANTIC CITY. SELLING WELL BELOW ASSESSED VALUE! HURRY... CALL NOW!!! MANY